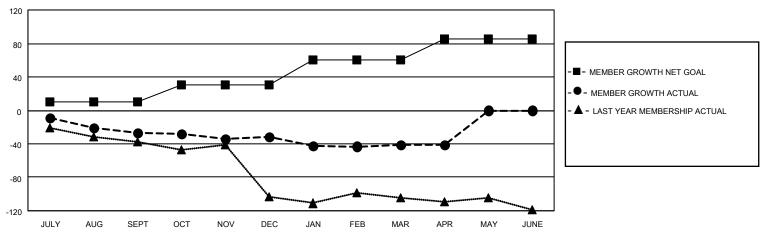

### GOALS AND ACTUAL MEMBERS CUMULATIVE

| DROPPED CLUBS: 2 |    | 11 CLUBS OF 32 ADDED 1 OR MORE | GENDER DISTRIBUTION                |              |            |
|------------------|----|--------------------------------|------------------------------------|--------------|------------|
|                  |    | NEW MEMBERS                    | MALE                               | 468 (60.94%) |            |
|                  |    |                                | FEMALE                             | 300 (39.06%) |            |
| DROPPED MEMBERS  |    |                                |                                    | . ,          |            |
| DECEASED         | 8  | CLICK HERE FOR CUMULATIVE      | TOTAL FAMILY UNIT MEMBERS          |              | 138        |
| CLUB CANCELLED 2 |    | MEMBERSHIP DATA                |                                    |              | <b>-</b> 4 |
| OTHER            | 63 |                                | FAMILY MEMBERS PAYING HALF<br>DUES |              | /1         |
| TOTAL            | 73 |                                |                                    |              |            |